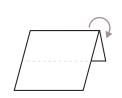

2 접으십시오.

중요: 100% 크기로 출력하십시오 - 축소하지 마십시오. 제대로 발송될 수 있도록 제시된 대로 접으십시오.

그림처럼 두 장을 겹쳐주십시오.

1 윗부분을 아래쪽으로 접으십시오.

2 아랫부분을 위쪽으로 접으십시오.

왕부분을 테이프로 봉해주십시오.